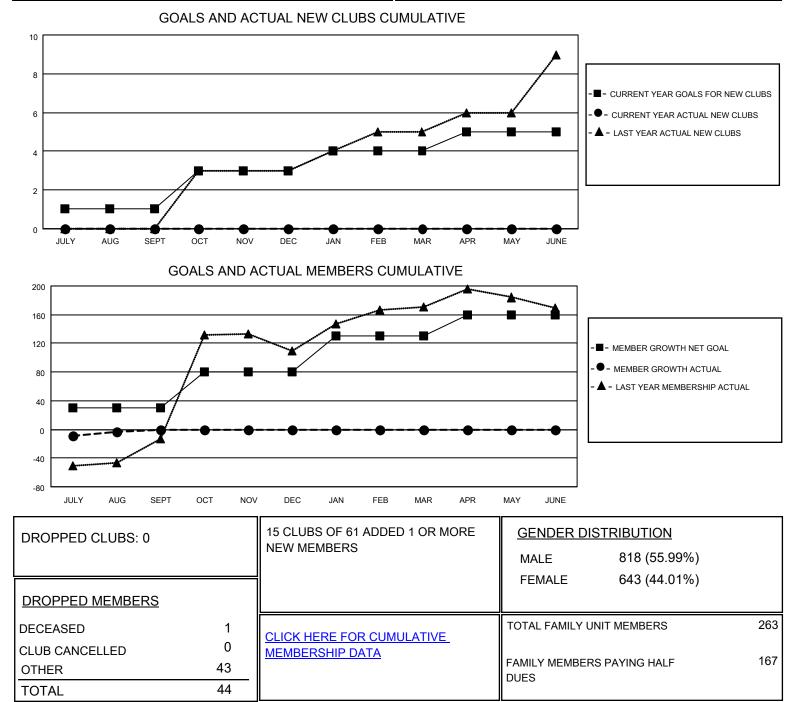

## LOCATION NIGERIA

District 404 A2

Results as of: 8/31/2020

| Clubs                 |               |           |               | Members               |                        |                         |                                                    |
|-----------------------|---------------|-----------|---------------|-----------------------|------------------------|-------------------------|----------------------------------------------------|
| RESULTS FOR 2020-2021 |               |           |               | RESULTS FOR 2020-2021 |                        |                         |                                                    |
| QUARTER               | NEW CLUB GOAL | NEW CLUBS | DROPPED CLUBS | QUARTER MEM           | BER GROWTH NET<br>GOAL | MEMBER GROWTH<br>ACTUAL | DROPPED<br>MEMBERS ACTUAL<br>(including transfers) |
| JULY/AUG/SEPT         | 1             | 0         | 0             | JULY/AUG/SEPT         | 30                     | 43                      | 44                                                 |
| OCT/NOV/DEC           | 2             | 0         | 0             | OCT/NOV/DEC           | 50                     | 0                       | 0                                                  |
| JAN/FEB/MAR           | 1             | 0         | 0             | JAN/FEB/MAR           | 50                     | 0                       | 0                                                  |
| APR/MAY/JUNE          | 1             | 0         | 0             | APR/MAY/JUNE          | 30                     | 0                       | 0                                                  |